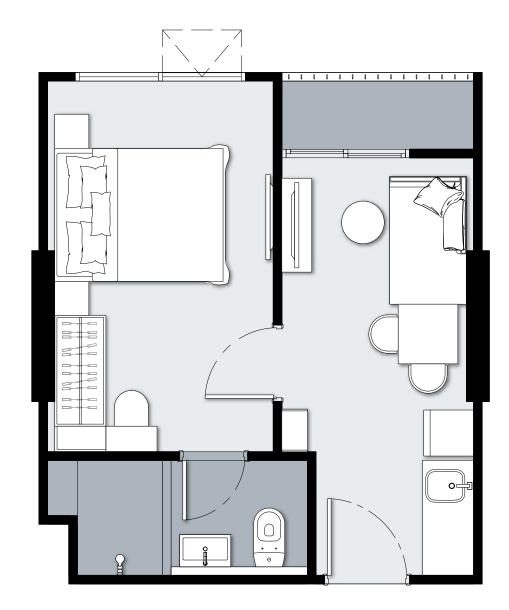

# S-1

**START: 29.28 SQ.M.** 

**S-2** 

START: 29.14 SQ.M.

nark. The information contained in this brochure is subjected to change as may be approved by the authorities and cannot form part of an offer or contract. All plans are subjected to any amendments approved by relevant authority. Floor areas are approximat and subjected to final survey. Illustrations in the brochure are artists impressions and serve only to give and approximate idea of the project. While every reasonable care has been taken in providing this information, its owners or agents cannot be held responsible for any inaccuracy.

M-1

**START: 34.51 SQ.M.** 

# M-2

START: 34.60 SQ.M.

# M-3

**START: 34.47 SQ.M.** 

M-4

START: 41.45 SQ.M.

# **L**-1

START: 48.11 SQ.M.

**L-2** 

START: 69.03 SQ.M.

# L-3

START: 69.64 SQ.M.

**LO95 552 5692** 

โครงการ เดอะ คิวบ์ อะเมช ศิรีสุนทร เจ้าของโครงการ บริษัท 18 โปร จำกัด เลขที่ 90 ถนนวัชรพล แขวงทำแร้ง เขตบางเขน กรุงเทพบหานคร 10230 โดย นาย จรุญ วิริยะพรพิพัฒน์ เป็นกรรมการผู้มีอำนาจลงนาม บริษัทฯมีกุนจดกะเบียน 50,000,000 บาท (ห้าสิบล้านบาทด้วน) ชำระเต็มจำนวน สถานที่ตั้งโครงการ ทางหลวงแผ่นดินหมายเลข 4025 ตอนท่าเรือ-เชิงทะเล ตำบลศรีสุนทร อำเภอดลาง จังหวัดภูเก็ต โฉนดที่ดิน 58669 เนื้อที่รวม 3-2-84.70 โร่ เป็นโครงการประเภทอาคารชุดเพื่อประกอบการค้า เป็นอาคาร ค.ส.ล. สูง 7 ชั้น จำนวน 2 อาคาร มีห้องชุดพักอาศัยจำนวน 386 ห้อง ที่ดินปัจจุบันไม่มีภาระผูกพัน โครงการอยู่ระหว่างขอในอนุญาตก่อสร้างต่อไป คาดว่าจะเริ่มก่อสร้างเดือน สิงหาคม 2566 และคาดว่าจะก่อสร้างแล้วเสียกหลอาคารชุดทำหนด ภายใต้ฤดูหนายอาคารชุด \*ภาพที่ปรากฏบนสั่งพิมพ์ทั้งหมดเป็นภาพและบรรยากาศจำลอง บริษัทฯขอสงวนสิทธิ์ในการเปลี่ยนแปลงข้อมูลรายละอียด, ราคา, การตกแต่งภายในตามความเหนาะสนไดยไม่แจ้งล่วงหน้า