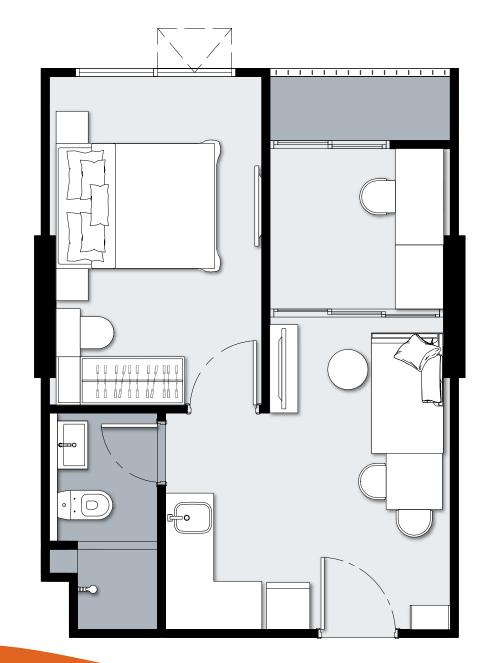

nable care has been taken in providing this information, its owners or agents cannot be held responsible for any inaccuracy.

# S-1

**START: 29.28 SQ.M.** 



**S-2** 

START: 29.14 SQ.M.







nark. The information contained in this brochure is subjected to change as may be approved by the authorities and cannot form part of an offer or contract. All plans are subjected to any amendments approved by relevant authority. Floor areas are approximat and subjected to final survey. Illustrations in the brochure are artists impressions and serve only to give and approximate idea of the project. While every reasonable care has been taken in providing this information, its owners or agents cannot be held responsible for any inaccuracy.

M-1

**START: 34.51 SQ.M.** 



# M-2

START: 34.60 SQ.M.



# M-3

**START: 34.47 SQ.M.** 



M-4

START: 41.45 SQ.M.



# **L**-1

START: 48.11 SQ.M.



**L-2** 

START: 69.03 SQ.M.



# L-3

START: 69.64 SQ.M.









**LO95 552 5692** 



โครงการ เดอะ คิวบ์ อะเมช ศิรีสุนทร เจ้าของโครงการ บริษัท 18 โปร จำกัด เลขที่ 90 ถนนวัชรพล แขวงทำแร้ง เขตบางเขน กรุงเทพบหานคร 10230 โดย นาย จรุญ วิริยะพรพิพัฒน์ เป็นกรรมการผู้มีอำนาจลงนาม บริษัทฯมีกุนจดกะเบียน 50,000,000 บาท (ห้าสิบล้านบาทด้วน) ชำระเต็มจำนวน สถานที่ตั้งโครงการ ทางหลวงแผ่นดินหมายเลข 4025 ตอนท่าเรือ-เชิงทะเล ตำบลศรีสุนทร อำเภอดลาง จังหวัดภูเก็ต โฉนดที่ดิน 58669 เนื้อที่รวม 3-2-84.70 โร่ เป็นโครงการประเภทอาคารชุดเพื่อประกอบการค้า เป็นอาคาร ค.ส.ล. สูง 7 ชั้น จำนวน 2 อาคาร มีห้องชุดพักอาศัยจำนวน 386 ห้อง ที่ดินปัจจุบันไม่มีภาระผูกพัน โครงการอยู่ระหว่างขอในอนุญาตก่อสร้างต่อไป คาดว่าจะเริ่มก่อสร้างเ