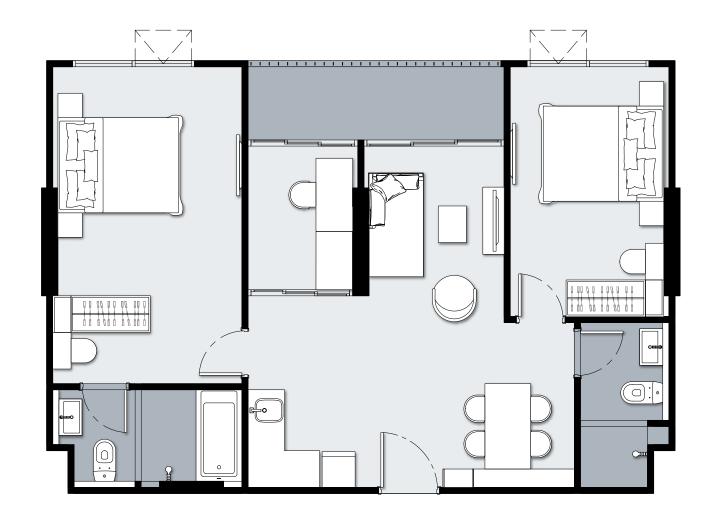

**L** 48.11 - 69.75 SQ.M.

**M** 34.47 - 41.45 SQ.M.

48.11 - 69.75 SQ.M.

5th - 6th FLOOR PLAN

**M** 34.47 - 41.45 SQ.M.

48.11 - 69.75 SQ.M.

## 7th FLOOR PLAN

**M** 34.47 - 41.45 SQ.M.

48.11 - 69.75 SQ.M.

## UNIT PLAN

Remark: The information contained in this brochure is subjected to change as may be approved by the authorities and cannot form part of an offer or contract.

All plans are subjected to any amendments approved by relevant authority. Floor areas are approximate and subjected to final survey. Blustrations in the brochure are artist's impressions and serve only to give and approximate idea of the project. While every reasonable care has been taken in providing this information, its owners or agents cannot be held responsible for any inaccuracy.