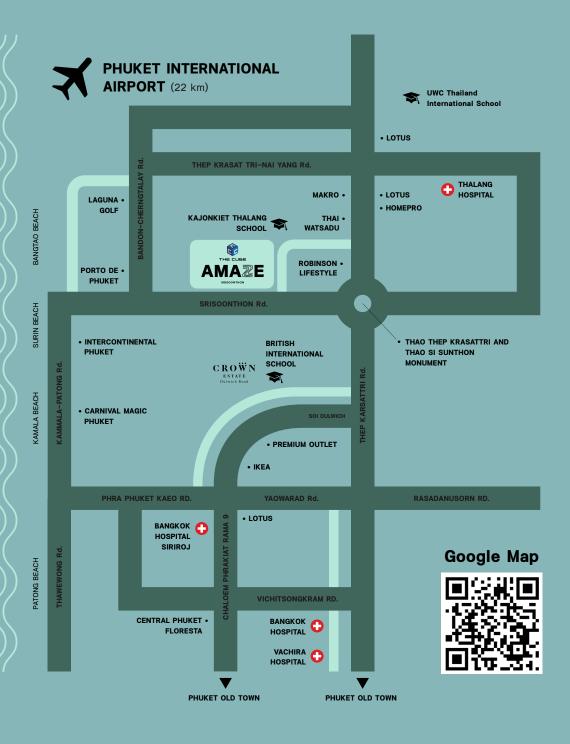

## PERFECT CONNECTION IN TOWN

### **Near Beach Clubs**

- Catch Beach Club (8.5 km)
- The Lazy Coconut (8.9 km)
- Carpe Diem Beach Club (10 km)

### **Near Beaches**

- Bangtao Beach (9.1 km)
- Surin Beach (11 km)
- Kamala Beach (13 km)
- Layan Beach (14 km)

### **Near Golf Course**

- Laguna Golf (9.7 km)
- Loch Palm Golf Club (12 km)
- Red Mountain Golf Club Phuket (12.3 km)
- Blue Canyon Country Club Golf (22 km)

## **Near Hospital**

- Thalang Hospital (9 km)
- Bangkok Hospital Siriroj (12 km)
- Bangkok Hospital (13 km)
- Vachira Phuket Hospital (13.5 km)

### **Near Marinas**

- Phuket Boat Lagoon (6.9 km)
- Royal Phuket Marina (7.3 km)
- Ao Po Grand Marina (19 km)

### **Near School**

- Kajonkiet Thalang School (0.3 km)
- British International School (6.1 km)
- UWC Thailand International School (14 km)

## **Near Shopping Mall**

- Robinson Lifestyle Thalang (1.2 km)
- Porto de Phuket (6.7 km)
- Lotus's Thalang (8.9 km)
- Central Phuket Floresta (13 km)

GYM

LOBBY B

Srisoonthon Rd.

**M** 34.47 - 41.45 SQ.M.