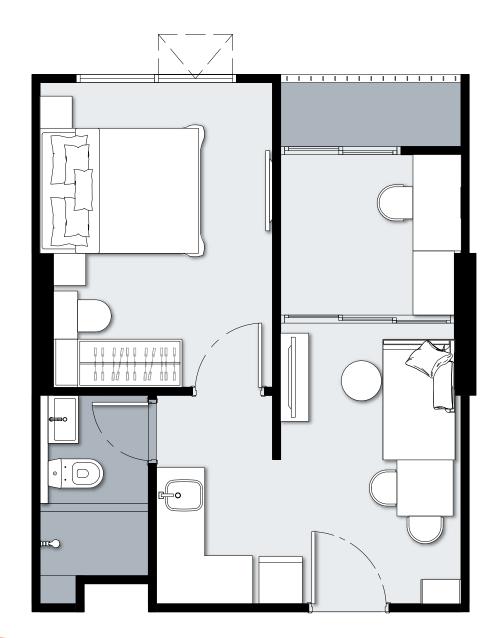

ding this information, its owners or agents cannot be held responsible for any inaccuracy.

# S-1

**START: 29.28 SQ.M.** 



**S-2** 

START: 29.14 SQ.M.







nark. The information contained in this brochure is subjected to change as may be approved by the authorities and cannot form part of an offer or contract. All plans are subjected to any amendments approved by relevant authority. Floor areas are approximat and subjected to final survey. Illustrations in the brochure are artists impressions and serve only to give and approximate idea of the project. While every reasonable care has been taken in providing this information, its owners or agents cannot be held responsible for any inaccuracy.

M-1

**START: 34.51 SQ.M.** 



# M-2

START: 34.60 SQ.M.



# M-3

**START: 34.47 SQ.M.** 



M-4

START: 41.45 SQ.M.



# **L**-1

START: 48.11 SQ.M.



**L-2** 

START: 69.03 SQ.M.



# L-3

START: 69.64 SQ.M.









**LO95 552 5692** 



โครงการ เดอะ คิวบ์ อะเมช ศิรีสุนทร เจ้าของโครงการ บริษัท 18 โปร จำกัด เลขที่ 90 ถนนวัชรพล แขวงทำแร้ง เขตบางเขน กรุงเทพบหานคร 10230 โดย นาย จรุญ วิริยะพรพิพัฒน์ เป็นกรรมการผู้มีอำนาจลงนาม บริษัทฯมีกุนจดกะเบียน 50,000,000 บาท (ห้าสิบล้านบาทด้วน) ชำระเต็มจำนวน สถานที่ตั้งโครงการ ทางหลวงแผ่นดินหมายเลข 4025 ตอนท่าเรือ-เชิงทะเล ตำบลศรีสุนทร อำเภอดลาง จังหวัดภูเก็ต โฉนดที่ดิน 58669 เนื้อที่รวม 3-2-84.70 โร่ เป็นโครงการประเภทอาคารชุดเพื่อประกอบการค้า เป็นอาคาร ค.ส.ล. สูง 7 ชั้น จำนวน 2 อาคาร มีห้องชุดพักอาศัยจำนวน 386 ห้อง ที่ดินปัจจุบันไม่มีภาระผูกพัน โครงการอยู่ระหว่างขอในอนุญาตก่อสร้างต่อไป คาดว่าจะเริ่มก่อสร้างเดือน สิงหาคม 2566 และคาดว่าจะก่อสร