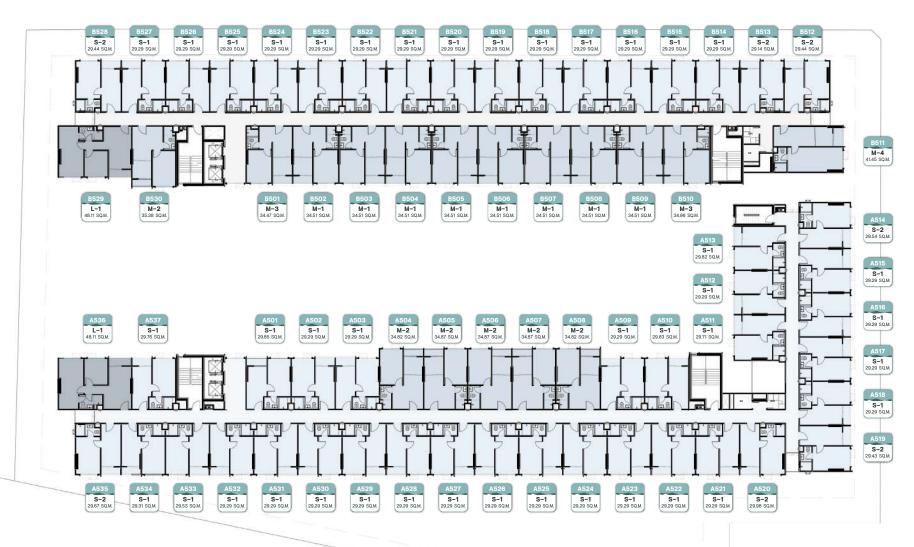

### จำนวนห้อง

อาคาร A จำนวน 211 ห้อง
 อาคาร B จำนวน 175 ห้อง
 รวมทั้งหมด 386 ห้อง

## แบบ & ขนาดห้อง (9 แบบ)

| S | <ul><li>1 ห้องนอน (S1)</li><li>1 ห้องนอน (S2)</li></ul>                                                                        | ເຣັ່ນຕ້ນ<br>ເຣັ່ນຕ້ນ                         | 29.28<br>29.14                   | as.n.                   |
|---|--------------------------------------------------------------------------------------------------------------------------------|----------------------------------------------|----------------------------------|-------------------------|
| M | <ul> <li>1 ห้องนอน พลัส (M1)</li> <li>1 ห้องนอน พลัส (M2)</li> <li>1 ห้องนอน พลัส (M3)</li> <li>1 ห้องนอน พลัส (M4)</li> </ul> | เริ่มต้น<br>เริ่มต้น<br>เริ่มต้น<br>เริ่มต้น | 34.51<br>34.60<br>34.47<br>41.45 | ตร.ม.<br>ตร.ม.<br>ตร.ม. |
| L | <ul><li> 2 ห้องนอน (L1)</li><li> 2 ห้องนอน พลัส (L2)</li><li> 2 ห้องนอน พลัส (L3)</li></ul>                                    | เริ่มต้น<br>เริ่มต้น<br>เริ่มต้น             | 48.11<br>69.03<br>69.64          | as.n.                   |