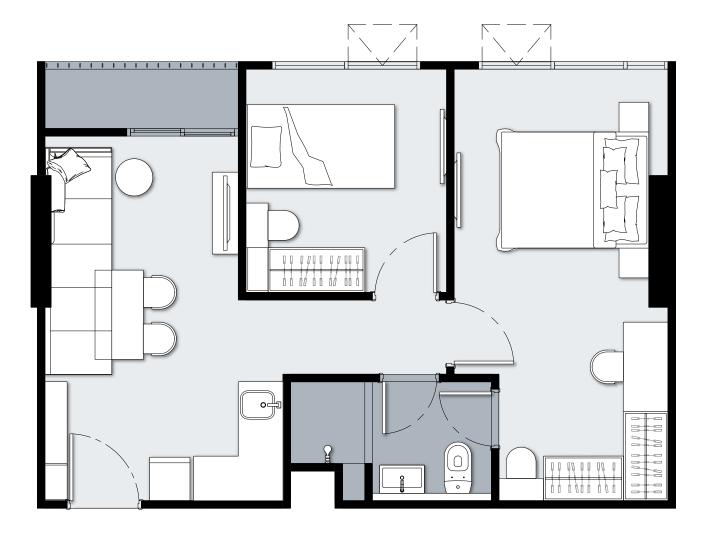

**L** 48.11 - 69.75 SQ.M.

**M** 34.47 - 41.45 SQ.M.

48.11 - 69.75 SQ.M.

5th - 6th FLOOR PLAN

**M** 34.47 - 41.45 SQ.M.

48.11 - 69.75 SQ.M.

## 7th FLOOR PLAN

**M** 34.47 - 41.45 SQ.M.

48.11 - 69.75 SQ.M.

## UNIT PLAN

Remark: The information contained in this brochure is subjected to change as may be approved by the authorities and cannot form part of an offer or contract.

All plans are subjected to any amendments approved by relevant authority. Floor areas are approximate and subjected to final survey. Blustrations in the brochure are artist's impressions and serve only to give and approximate idea of the project. While every reasonable care has been taken in providing this information, its owners or agents cannot be held responsible for any inaccuracy.