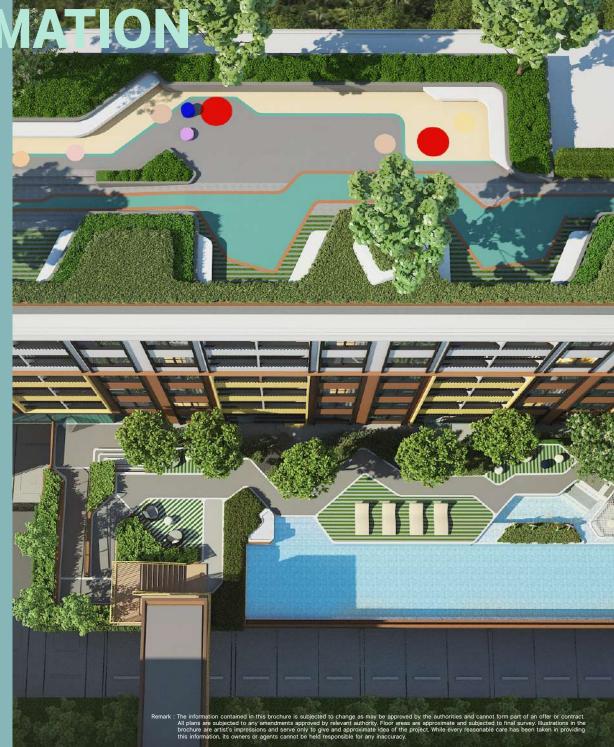

### สิ่งอำนวยความสะดวก

อาคาร A : ลิฟต์โดยสาร 2 ตัว

## อาคาร A - ชั้น G

- Lobby
- ที่จอดรถยนต์ และรถจักรยานยนต์
- ตู้จดหมาย

### อาคาร A - ชั้น 3

- Gym
- Laundry

อาคาร B : ลิฟต์โดยสาร 2 ตัว

## อาคาร B - ชั้น G

- Lobby
- ที่จอดรถยนต์ และรถจักรยานยนต์
- ตู้จดหมาย

## อาคาร B - ชั้น 2

- Lounge Swimming Pool
- Laundry Relaxing Garden

## อาคาร B - ชั้นดาดฟ้า

• Rooftop Garden