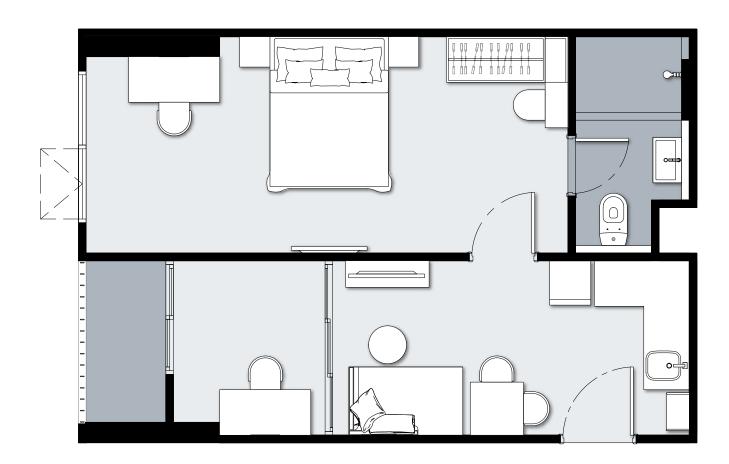

**L** 48.11 - 69.75 SQ.M.

**M** 34.47 - 41.45 SQ.M.

48.11 - 69.75 SQ.M.

5th - 6th FLOOR PLAN

**M** 34.47 - 41.45 SQ.M.

48.11 - 69.75 SQ.M.

## 7th FLOOR PLAN

**M** 34.47 - 41.45 SQ.M.

48.11 - 69.75 SQ.M.

## UNIT PLAN

Remark: The information contained in this brochure is subjected to change as may be approved by the authorities and cannot form part of an offer or contract.

All plans are subjected to any amendments approved by relevant authority. Floor areas are approximate and subjected to final survey. Blustrations in the brochure are artist's impressions and serve only to give and approximate idea of the project. While every reasonable care has been taken in providing this information, its owners or agents cannot be held responsible for any inaccuracy.