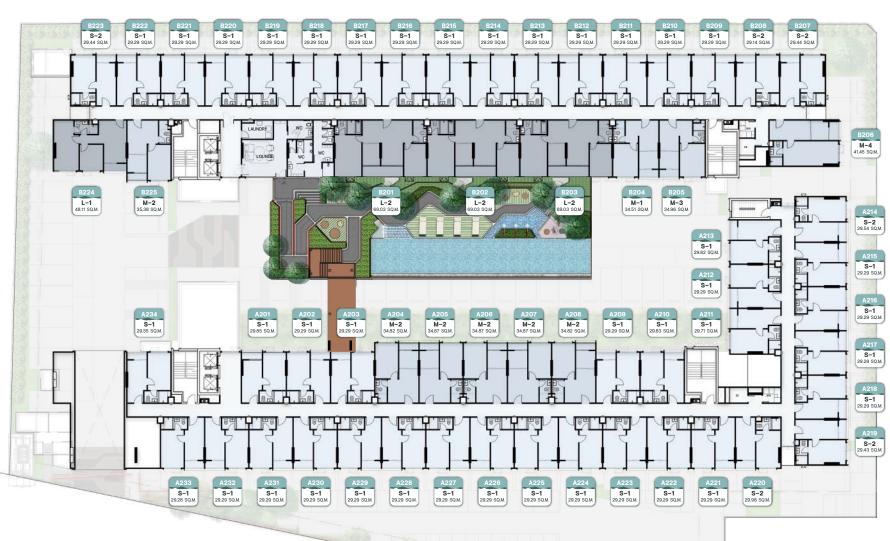

### จำนวนห้อง

อาคาร A จำนวน 211 ห้อง
 อาคาร B จำนวน 175 ห้อง
 รวมทั้งหมด 386 ห้อง

## แบบ & ขนาดห้อง (9 แบบ)

| S | <ul><li>1 ห้องนอน (S1)</li><li>1 ห้องนอน (S2)</li></ul>                                                                        | ເຣັ່ນຕ້ນ<br>ເຣັ່ນຕ້ນ                         | 29.28<br>29.14                   | as.n.                   |
|---|--------------------------------------------------------------------------------------------------------------------------------|----------------------------------------------|----------------------------------|-------------------------|
| M | <ul> <li>1 ห้องนอน พลัส (M1)</li> <li>1 ห้องนอน พลัส (M2)</li> <li>1 ห้องนอน พลัส (M3)</li> <li>1 ห้องนอน พลัส (M4)</li> </ul> | เริ่มต้น<br>เริ่มต้น<br>เริ่มต้น<br>เริ่มต้น | 34.51<br>34.60<br>34.47<br>41.45 | ตร.ม.<br>ตร.ม.<br>ตร.ม. |
| L | <ul><li> 2 ห้องนอน (L1)</li><li> 2 ห้องนอน พลัส (L2)</li><li> 2 ห้องนอน พลัส (L3)</li></ul>                                    | เริ่มต้น<br>เริ่มต้น<br>เริ่มต้น             | 48.11<br>69.03<br>69.64          | as.n.                   |

### สิ่งอำนวยความสะดวก

อาคาร A : ลิฟต์โดยสาร 2 ตัว

## อาคาร A - ชั้น G

- Lobby
- ที่จอดรถยนต์ และรถจักรยานยนต์
- ตู้จดหมาย

### อาคาร A - ชั้น 3

- Gym
- Laundry

อาคาร B : ลิฟต์โดยสาร 2 ตัว

## อาคาร B - ชั้น G

- Lobby
- ที่จอดรถยนต์ และรถจักรยานยนต์
- ตู้จดหมาย

## อาคาร B - ชั้น 2

- Lounge Swimming Pool
- Laundry Relaxing Garden

## อาคาร B - ชั้นดาดฟ้า

• Rooftop Garden