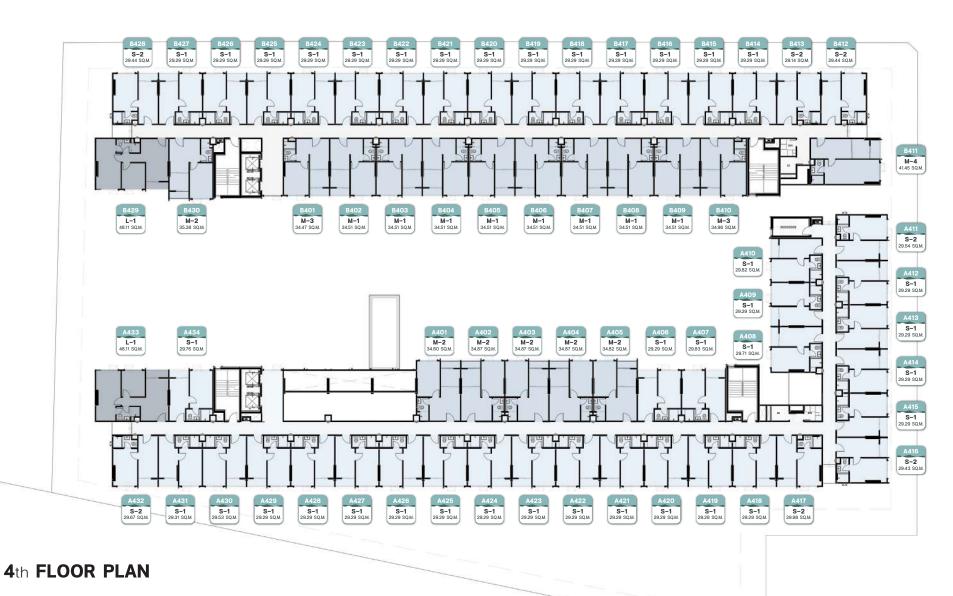

### จำนวนห้อง

อาคาร A จำนวน 211 ห้อง
 อาคาร B จำนวน 175 ห้อง
 รวมทั้งหมด 386 ห้อง

## แบบ & ขนาดห้อง (9 แบบ)

| S | <ul><li>1 ห้องนอน (S1)</li><li>1 ห้องนอน (S2)</li></ul>                                                                        | ເຣັ່ນຕ້ນ<br>ເຣັ່ນຕ້ນ                         | 29.28<br>29.14                   | as.n.                   |
|---|--------------------------------------------------------------------------------------------------------------------------------|----------------------------------------------|----------------------------------|-------------------------|
| M | <ul> <li>1 ห้องนอน พลัส (M1)</li> <li>1 ห้องนอน พลัส (M2)</li> <li>1 ห้องนอน พลัส (M3)</li> <li>1 ห้องนอน พลัส (M4)</li> </ul> | เริ่มต้น<br>เริ่มต้น<br>เริ่มต้น<br>เริ่มต้น | 34.51<br>34.60<br>34.47<br>41.45 | ตร.ม.<br>ตร.ม.<br>ตร.ม. |
| L | <ul><li> 2 ห้องนอน (L1)</li><li> 2 ห้องนอน พลัส (L2)</li><li> 2 ห้องนอน พลัส (L3)</li></ul>                                    | เริ่มต้น<br>เริ่มต้น<br>เริ่มต้น             | 48.11<br>69.03<br>69.64          | as.n.                   |