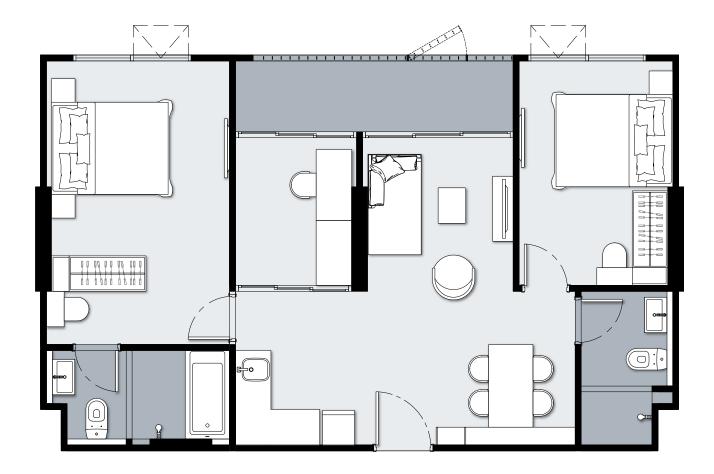

**L** 48.11 - 69.75 SQ.M.

**M** 34.47 - 41.45 SQ.M.

48.11 - 69.75 SQ.M.

5th - 6th FLOOR PLAN

**M** 34.47 - 41.45 SQ.M.

48.11 - 69.75 SQ.M.

## 7th FLOOR PLAN

**M** 34.47 - 41.45 SQ.M.

48.11 - 69.75 SQ.M.

## UNIT PLAN

Remark: The information contained in this brochure is subjected to change as may be approved by the authorities and cannot form part of an offer or contract.

All plans are subjected to any amendments approved by relevant authority. Floor areas are approximate and subjected to final survey. Blustrations in the brochure are artist's impressions and serve only to give and approximate idea of the project. While every reasonable care has been taken in providing this information, its owners or agents cannot be held responsible for any inaccuracy.