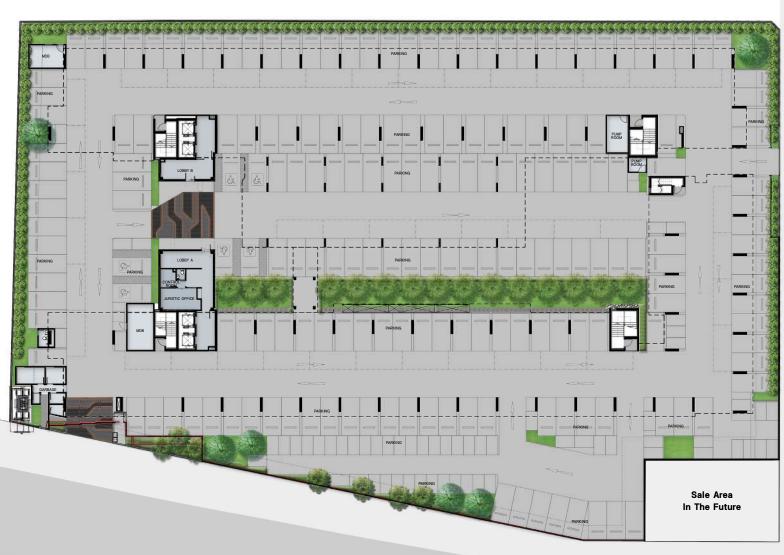

### สิ่งอำนวยความสะดวก

อาคาร A : ลิฟต์โดยสาร 2 ตัว

## อาคาร A - ชั้น G

- Lobby
- ที่จอดรถยนต์ และรถจักรยานยนต์
- ตู้จดหมาย

### อาคาร A - ชั้น 3

- Gym
- Laundry

อาคาร B : ลิฟต์โดยสาร 2 ตัว

## อาคาร B - ชั้น G

- Lobby
- ที่จอดรถยนต์ และรถจักรยานยนต์
- ตู้จดหมาย

## อาคาร B - ชั้น 2

- Lounge Swimming Pool
- Laundry Relaxing Garden

## อาคาร B - ชั้นดาดฟ้า

• Rooftop Garden

### พื้นที่จอดรถ

ประมาณ 50% ของจำนวนห้องชุด 193 คัน (ไม่รวมจอดซ้อนคัน)