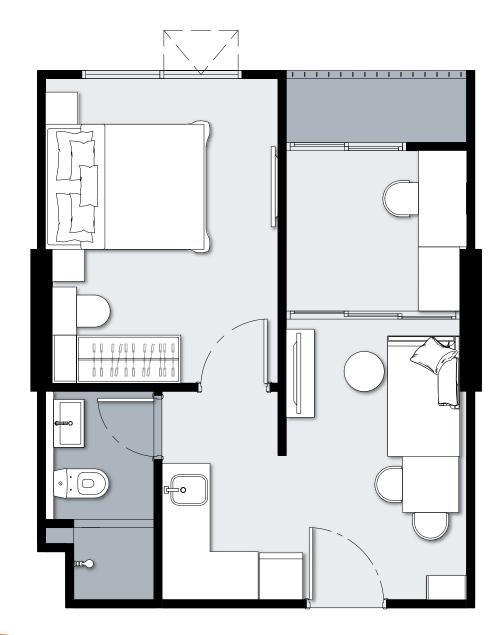

he project. While every reasonable care has been taken in providing this information, its owners or agents cannot be held responsible for any inaccuracy.

# S-1

**START: 29.28 SQ.M.** 



**S-2** 

START: 29.14 SQ.M.







nark. The information contained in this brochure is subjected to change as may be approved by the authorities and cannot form part of an offer or contract. All plans are subjected to any amendments approved by relevant authority. Floor areas are approximat and subjected to final survey. Illustrations in the brochure are artists impressions and serve only to give and approximate idea of the project. While every reasonable care has been taken in providing this information, its owners or agents cannot be held responsible for any inaccuracy.

M-1

**START: 34.51 SQ.M.** 



# M-2

START: 34.60 SQ.M.



# M-3

**START: 34.47 SQ.M.** 



M-4

START: 41.45 SQ.M.



# **L**-1

START: 48.11 SQ.M.



**L-2** 

START: 69.03 SQ.M.



# L-3

START: 69.64 SQ.M.









**LO95 552 5692** 



โครงการ เดอะ คิวบ์ อะเมช ศิรีสุนทร เจ้าของโครงการ บริษัท 18 โปร จำกัด เลขที่ 90 ถนนวัชรพล แขวงทำแร้ง เขตบางเขน กรุงเทพบหานคร 10230 โดย นาย จรุญ วิริยะพรพิพัฒน์ เป็นกรรมการผู้มีอำนาจลงนาม บริษัทฯมีกุนจดกะเบียน 50,000,000 บาท (ห้าสิบล้านบาทด้วน) ชำระเต็มจำนวน สถานที่ตั้งโครงการ ทางหลวงแผ่นดินหมายเลข 4025 ตอนท่าเรือ-เชิงทะเล ตำบลศรีสุนทร อำเภอดลาง จังหวัดภูเก็ต โฉนดที่ดิน 58669 เนื้อที่รวม 3-2-84.70 โร่ เป็นโครงการประเภทอาคารชุดเพื่อประกอบการค้า เป็นอาคาร ค.ส.ล. สูง 7 ชั้น จำนวน 2 อาคาร มีห้องชุดพักอาศัยจำนวน 386 ห้อง ที่ดินปัจจุบันไม่มีภาระผูกพัน โครงการอยู่ระหว่างขอในอนุญาตก่อสร้า