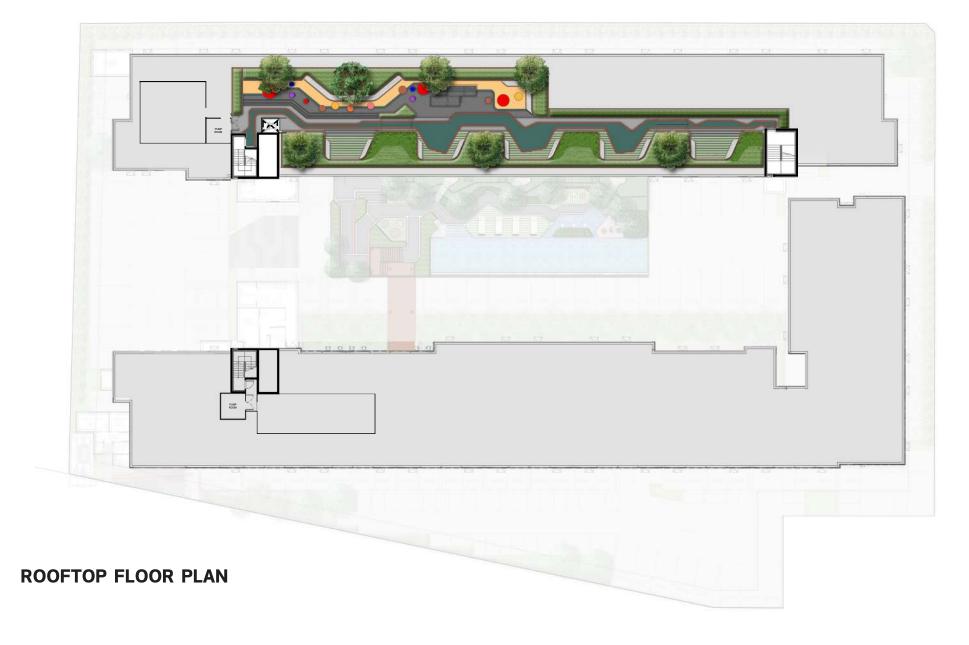

Bangkok Hospital (13 km)
- Vachira Phuket Hospital (13.5 km)

### **Near Marinas**

- Phuket Boat Lagoon (6.9 km)
- Royal Phuket Marina (7.3 km)
- Ao Po Grand Marina (19 km)

### **Near School**

- Kajonkiet Thalang School (0.3 km)
- British International School (6.1 km)
- UWC Thailand International School (14 km)

## **Near Shopping Mall**

- Robinson Lifestyle Thalang (1.2 km)
- Porto de Phuket (6.7 km)
- Lotus's Thalang (8.9 km)
- Central Phuket Floresta (13 km)









GYM

LOBBY B





Srisoonthon Rd.











**M** 34.47 - 41.45 SQ.M.



**L** 48.11 - 69.75 SQ.M.









**M** 34.47 - 41.45 SQ.M.



48.11 - 69.75 SQ.M.









5th - 6th FLOOR PLAN



**M** 34.47 - 41.45 SQ.M.



48.11 - 69.75 SQ.M.





## 7th FLOOR PLAN





**M** 34.47 - 41.45 SQ.M.



48.11 - 69.75 SQ.M.







## UNIT PLAN





Remark: The information contained in this brochure is subjected to change as may be approved by the authorities and cannot form part of an offer or contract.

All plans are subjected to any amendments approved by relevant authority. Floor areas are approximate and subjected to final survey. Blustrations in the brochure are artist's impressions and serve only to give and approximate idea of the project. While every reasonable care has been taken in providing this information, its owners or agents cannot be held responsible for any inaccuracy.

# S-1

**START: 29.28 SQ.M.** 



**S-2** 

START: 29.14 SQ.M.







nark. The information contained in this brochure is subjected to change as may be approved by the authorities and cannot form part of an offer or contract. All